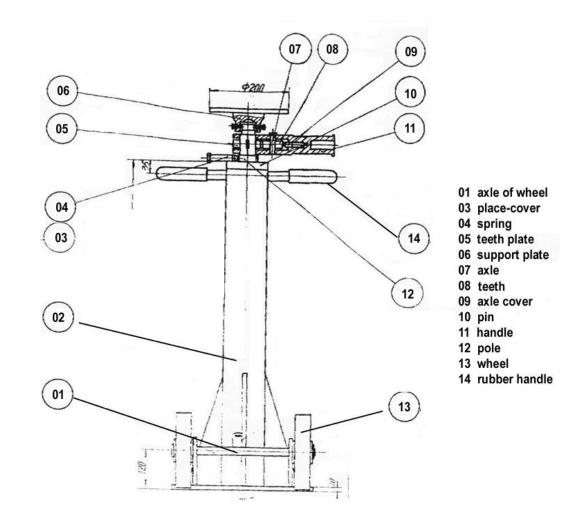

## **MODEL 3318 - 50 Ton. TRAILER STABILIZING STAND**

PRICE SUBJECT TO CHANGE WITHOUT NOTICE

Updated 07-05

| PART         |                 |       | KIT INCLUDES                          |
|--------------|-----------------|-------|---------------------------------------|
| ORDER NUMBER | KIT DESCRIPTION | REF.# | DESCRIPTION                           |
| 3318K13      | WHEEL           | 13    | WHEEL COMPLETE                        |
|              |                 |       |                                       |
| 3318K01      | AXLE            | 1     | AXLE COMPLET WITH (4)WASHERS (2) PINS |
|              |                 |       |                                       |
| 3318KHK      | HANDLE          |       | HANDLE 35"                            |
|              |                 |       |                                       |
| 3318K6       | SUPPORT PLATE   | 6     | SUPPORT PLATE with (4) SCREWS         |
|              |                 |       |                                       |
| 3318K11      | HANDLE SOCKET   | 11    | HANDLE SOCKET W/TEETH                 |